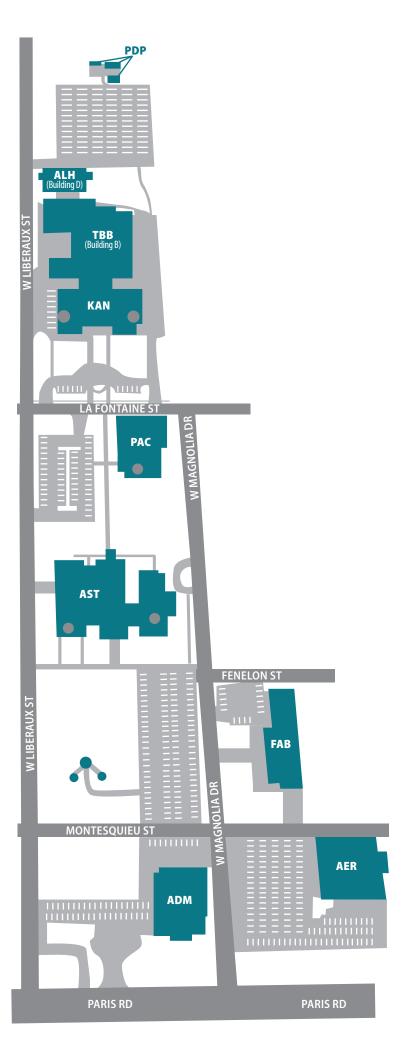

### **ADM - Administration Building**

Admissions Bursar Counseling Disability Services Financial Aid Pelican Pantry Registrar Placement Testing

### AER - Aerospace Building (under construction)

#### ALH - Allied Health (Building D)

Biological & Physical Sciences EMT, Nursing Patient Care Tech

## AST - Arts, Science & Technology Building

# Auditorium

Business Programs: Accounting Business Administration Entrepreneurship Medical Office Paralegal Library Student Success Center

### **FAB - Fine Arts Building**

Fine Arts Blackbox Teaching & Early Development Continued Development of Young Children

### KAN - Kane Technology Building

Adult Education Bookstore Culinary Arts Health Clinic SGA/Student Organizations WIOA Workforce Development

### **PAC - Physical Activity Center**

Fitness Center

#### PDP - PTEC Distillation Plant

TBB - Technical & Biology Wing (Building B)