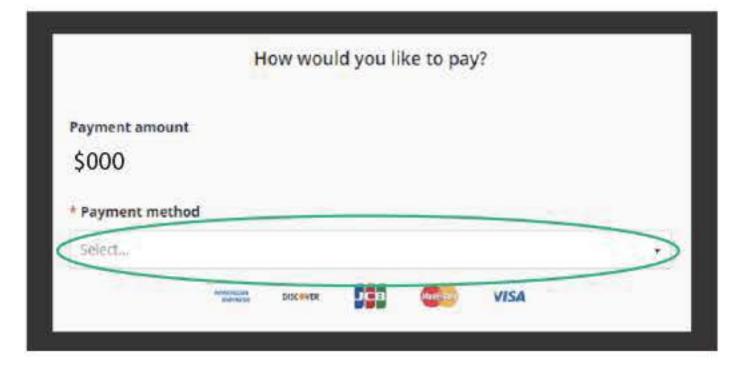

## 3. Select Payment method once select on the right hand corner select Continue.